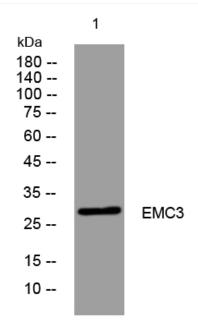

## **Products Images**

Western blot analysis of lysates from SW480 cells, primary antibody was diluted at 1:1000, 4° over night