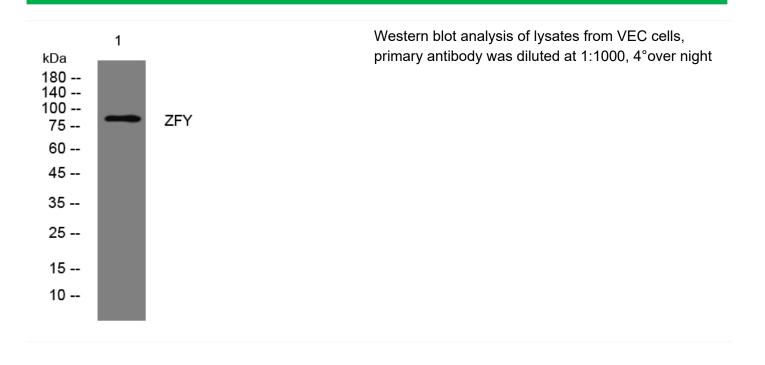

|                                                                                                                                                                                                                           |
| Synonyms<br>Observed Band<br>Cell Pathway<br>Tissue Specificity | Nucleus.<br>caution:Was originally thought to be the testis determining factor<br>(TDF).,function:Probable transcriptional activator.,similarity:Belongs to the<br>krueppel C2H2-type zinc-finger protein family. ZFX/ZFY |



## UpingBio technology Co.,Ltd

S Tel: 400-999-8863 ≡ Email:UpingBio@163.com

Ø Website: www.upingBio.com

**Usage suggestions** 

This product can be used in immunological reaction related experiments. For more information, please consult technical personnel.

## **Products Images**