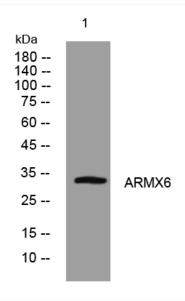

## **Products Images**

Western blot analysis of lysates from 293T cells, primary antibody was diluted at 1:1000, 4° over night