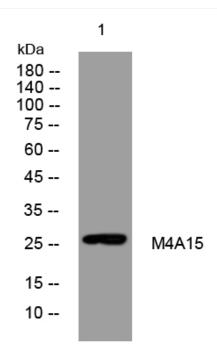

## **Products Images**

Western blot analysis of lysates from HpeG2 cells, primary antibody was diluted at 1:1000, 4° over night