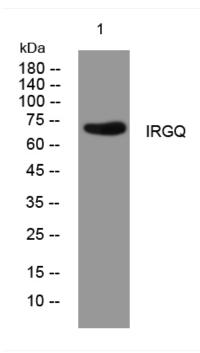

## **Products Images**

Western blot analysis of lysates from KB cells, primary antibody was diluted at 1:1000, 4°over night