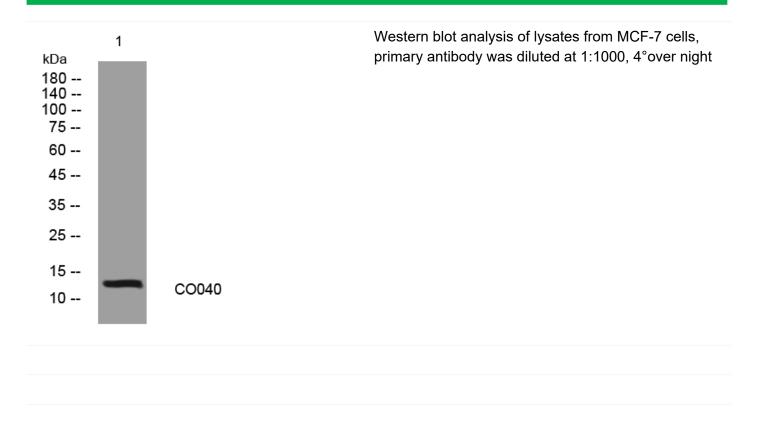

arity:Belongs to the UPF0235 family.,                                                                                        |
| Background                |                                                                                                                                   |
| matters needing attention | Avoid repeated freezing and thawing!                                                                                              |
| Usage suggestions         | This product can be used in immunological reaction related experiments. For more information, please consult technical personnel. |
|                           |                                                                                                                                   |

## **Products Images**