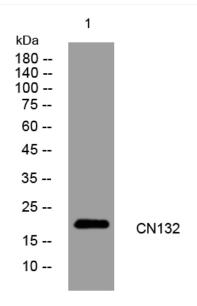

## **Products Images**

Western blot analysis of lysates from HCT116 cells, primary antibody was diluted at 1:1000, 4° over night