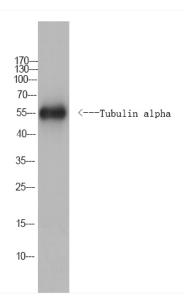

## **Products Images**

Western Blot analysis of C.elegans cells using Tubulin alpha rabbit pAb(Caenorhabditis elegans). Secondary antibody(catalog#:RS0002) was diluted at 1:20000