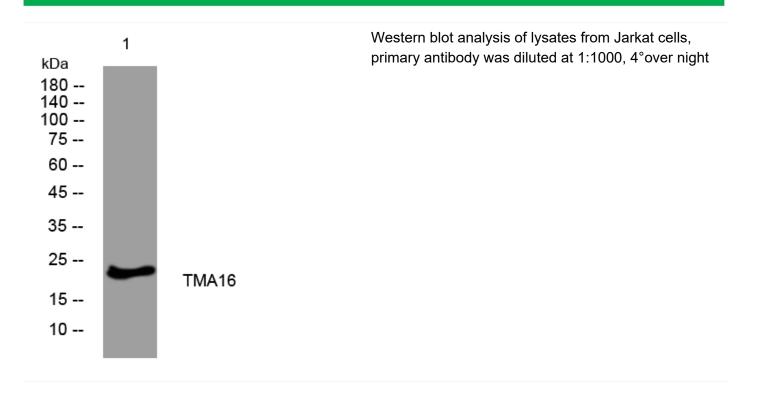

## TMA16 rabbit pAb

| Catalog No                                                                                                                        | YP-Ab-10938                                                                                               |
|-----------------------------------------------------------------------------------------------------------------------------------|-----------------------------------------------------------------------------------------------------------|
| Isotype                                                                                                                           | IgG                                                                                                       |
| Reactivity                                                                                                                        | Human; Mouse                                                                                              |
| Applications                                                                                                                      | WB                                                                                                        |
| Gene Name                                                                                                                         | TMA16 C4orf43                                                                                             |
| Protein Name                                                                                                                      | TMA16                                                                                                     |
| Immunogen                                                                                                                         | Synthesized peptide derived from human TMA16 AA range: 147-197                                            |
| Specificity                                                                                                                       | This antibody detects endogenous levels of TMA16 at Human/Mouse                                           |
| Formulation                                                                                                                       | Liquid in PBS containing 50% glycerol, 0.5% BSA and 0.02% sodium azide.                                   |
| Source                                                                                                                            | Polyclonal, Rabbit,IgG                                                                                    |
| Purification                                                                                                                      | The antibody was affinity-purified from rabbit serum by affinity-chromatography using specific immunogen. |
| Dilution                                                                                                                          | WB 1: 500-2000                                                                                            |
| Concentration                                                                                                                     | 1 mg/ml                                                                                                   |
|                                                                                                                                   |                                                                                                           |
| Purity                                                                                                                            | ≥90%                                                                                                      |
| Purity<br>Storage Stability                                                                                                       | ≥90%<br>-20°C/1 year                                                                                      |
|                                                                                                                                   |                                                                                                           |
| Storage Stability                                                                                                                 |                                                                                                           |
| Storage Stability Synonyms                                                                                                        |                                                                                                           |
| Storage Stability<br>Synonyms<br>Observed Band                                                                                    | -20°C/1 year                                                                                              |
| Storage Stability<br>Synonyms<br>Observed Band<br>Cell Pathway                                                                    | -20°C/1 year                                                                                              |
| Storage Stability<br>Synonyms<br>Observed Band<br>Cell Pathway<br>Tissue Specificity                                              | -20°C/1 year<br>nucleus,nucleolus,ribosome,                                                               |
| Storage Stability<br>Synonyms<br>Observed Band<br>Cell Pathway<br>Tissue Specificity<br>Function                                  | -20°C/1 year<br>nucleus,nucleolus,ribosome,                                                               |
| Storage Stability<br>Synonyms<br>Observed Band<br>Cell Pathway<br>Tissue Specificity<br>Function<br>Background<br>matters needing | -20°C/1 year<br>nucleus,nucleolus,ribosome,<br>similarity:Belongs to the UPF0534 family.,                 |