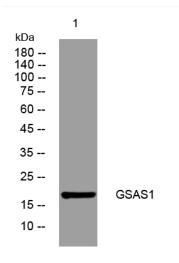

## **Products Images**

Western blot analysis of lysates from HuvEc cells, primary antibody was diluted at 1:1000, 4°over night