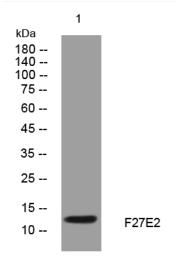

## **Products Images**

Western blot analysis of lysates from KB cells, primary antibody was diluted at 1:1000, 4° over night