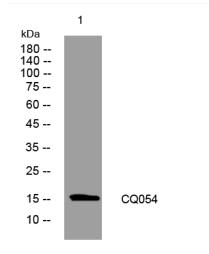

## CQ054 rabbit pAb

| Catalog No                | YP-Ab-10998                                                                                                                       |
|---------------------------|-----------------------------------------------------------------------------------------------------------------------------------|
| Isotype                   | lgG                                                                                                                               |
| Reactivity                | Human;Rat;Mouse;                                                                                                                  |
| Applications              | WB                                                                                                                                |
| Gene Name                 | LINC00469 C17orf54                                                                                                                |
| Protein Name              | CQ054                                                                                                                             |
| Immunogen                 | Synthesized peptide derived from human CQ054 AA range: 41-91                                                                      |
| Specificity               | This antibody detects endogenous levels of CQ054 at Human                                                                         |
| Formulation               | Liquid in PBS containing 50% glycerol, 0.5% BSA and 0.02% sodium azide.                                                           |
| Source                    | Polyclonal, Rabbit,IgG                                                                                                            |
| Purification              | The antibody was affinity-purified from rabbit serum by affinity-chromatography using specific immunogen.                         |
| Dilution                  | WB 1: 500-2000                                                                                                                    |
| Concentration             | 1 mg/ml                                                                                                                           |
| Purity                    | ≥90%                                                                                                                              |
| Storage Stability         | -20°C/1 year                                                                                                                      |
| Synonyms                  |                                                                                                                                   |
| Observed Band             |                                                                                                                                   |
| Cell Pathway              |                                                                                                                                   |
| Tissue Specificity        |                                                                                                                                   |
| Function                  |                                                                                                                                   |
| Background                |                                                                                                                                   |
| matters needing attention | Avoid repeated freezing and thawing!                                                                                              |
| Usage suggestions         | This product can be used in immunological reaction related experiments. For more information, please consult technical personnel. |
|                           |                                                                                                                                   |

## **Products Images**

Western blot analysis of lysates from K562 cells, primary antibody was diluted at 1:1000, 4°over night