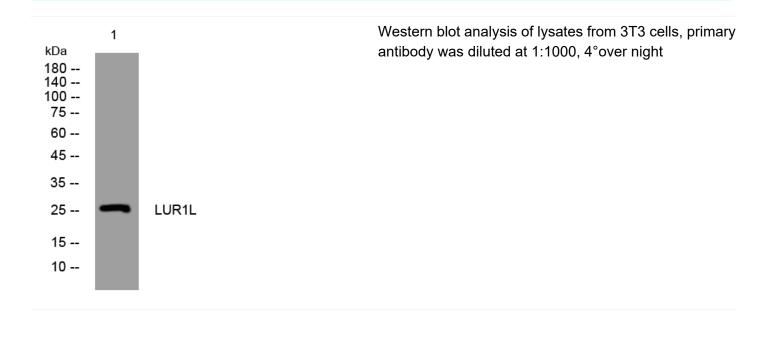

## LUR1L rabbit pAb

| Catalog No                     | YP-Ab-11020                                                                                                                       |
|--------------------------------|-----------------------------------------------------------------------------------------------------------------------------------|
| Isotype                        | lgG                                                                                                                               |
| Reactivity                     | Human; Mouse;Rat                                                                                                                  |
| Applications                   | WB                                                                                                                                |
| Gene Name                      | LURAP1L C9orf150 HYST0841                                                                                                         |
| Protein Name                   | LUR1L                                                                                                                             |
| Immunogen                      | Synthesized peptide derived from human LUR1L AA range: 142-192                                                                    |
| Specificity                    | This antibody detects endogenous levels of LUR1L at Human/Mouse/Rat                                                               |
| Formulation                    | Liquid in PBS containing 50% glycerol, 0.5% BSA and 0.02% sodium azide.                                                           |
| Source                         | Polyclonal, Rabbit,IgG                                                                                                            |
| Purification                   | The antibody was affinity-purified from rabbit serum by affinity-chromatography using specific immunogen.                         |
| Dilution                       | WB 1: 500-2000                                                                                                                    |
| Concentration                  | 1 mg/ml                                                                                                                           |
| Purity                         | ≥90%                                                                                                                              |
| Storage Stability              | -20°C/1 year                                                                                                                      |
| Synonyms                       |                                                                                                                                   |
| Observed Band                  |                                                                                                                                   |
| Cell Pathway                   |                                                                                                                                   |
| Tissue Specificity             |                                                                                                                                   |
| Function                       | polymorphism:The poly-Gly region is polymorphic and the number of Gly varies in the population (from 9 to 12).,                   |
| Background                     |                                                                                                                                   |
|                                | Avoid repeated freezing and thawing!                                                                                              |
| matters needing attention      | Avoid repeated neezing and mawing:                                                                                                |
| attention<br>Usage suggestions | This product can be used in immunological reaction related experiments. For more information, please consult technical personnel. |