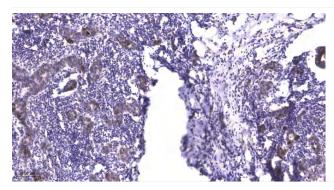

## **Products Images**

Western blot analysis of lysates from HpeG2 cells, primary antibody was diluted at 1:1000, 4° over night

Immunohistochemical analysis of paraffin-embedded human Breast cancer. 1, Antibody was diluted at 1:200(4° overnight). 2, Tris-EDTA,pH9.0 was used for antigen retrieval. 3,Secondary antibody was diluted at 1:200(room temperature, 45min).