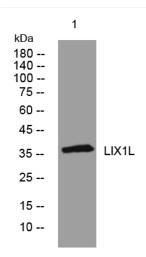

## **Products Images**

Western blot analysis of lysates from HpeG2 cells, primary antibody was diluted at 1:1000, 4° over night

Immunohistochemical analysis of paraffin-embedded human Breast cancer. 1, Antibody was diluted at 1:200(4° overnight). 2, Tris-EDTA,pH9.0 was used for antigen retrieval. 3,Secondary antibody was diluted at 1:200(room temperature, 45min).