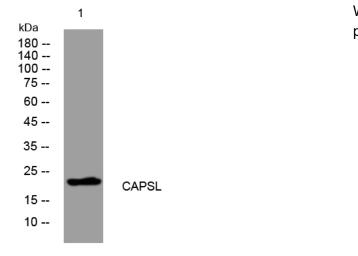

## **Products Images**

Western blot analysis of lysates from Jarkat cells, primary antibody was diluted at 1:1000, 4°over night