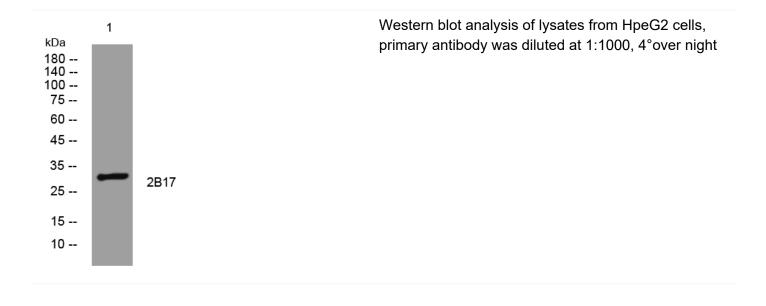

## 2B17 rabbit pAb

| Catalog No                | YP-Ab-11092                                                                                                                       |
|---------------------------|-----------------------------------------------------------------------------------------------------------------------------------|
| lsotype                   | lgG                                                                                                                               |
| Reactivity                | Human;Rat;Mouse;                                                                                                                  |
| Applications              | WB                                                                                                                                |
| Gene Name                 | HLA-DRB1                                                                                                                          |
| Protein Name              | 2B17                                                                                                                              |
| Immunogen                 | Synthesized peptide derived from human 2B17 AA range: 32-82                                                                       |
| Specificity               | This antibody detects endogenous levels of 2B17 at Human                                                                          |
| Formulation               | Liquid in PBS containing 50% glycerol, 0.5% BSA and 0.02% sodium azide.                                                           |
| Source                    | Polyclonal, Rabbit,IgG                                                                                                            |
| Purification              | The antibody was affinity-purified from rabbit serum by affinity-chromatography using specific immunogen.                         |
| Dilution                  | WB 1: 500-2000                                                                                                                    |
| Concentration             | 1 mg/ml                                                                                                                           |
| Purity                    | ≥90%                                                                                                                              |
| Storage Stability         | -20°C/1 year                                                                                                                      |
| Synonyms                  |                                                                                                                                   |
| Observed Band             |                                                                                                                                   |
| Cell Pathway              |                                                                                                                                   |
| Tissue Specificity        |                                                                                                                                   |
| Function                  |                                                                                                                                   |
| Background                |                                                                                                                                   |
| matters needing attention | Avoid repeated freezing and thawing!                                                                                              |
| Usage suggestions         | This product can be used in immunological reaction related experiments. For more information, please consult technical personnel. |
|                           |                                                                                                                                   |

## **Products Images**