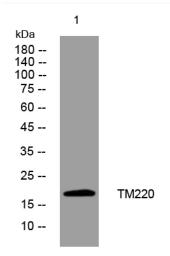

## **Products Images**

Western blot analysis of lysates from KB cells, primary antibody was diluted at 1:1000, 4°over night