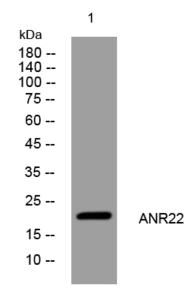

## **Products Images**

Western blot analysis of lysates from HEK293 cells, primary antibody was diluted at 1:1000, 4° over night