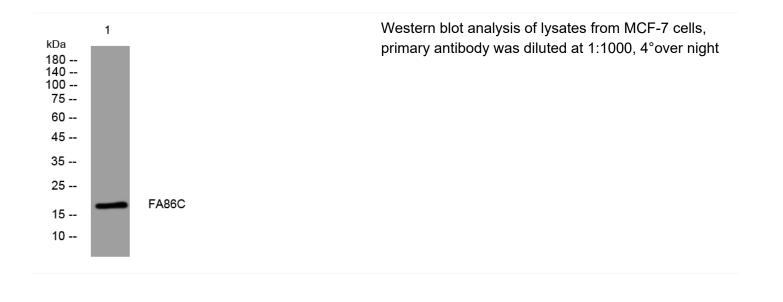

## FA86C rabbit pAb

| Catalog No                | YP-Ab-11140                                                                                                                       |
|---------------------------|-----------------------------------------------------------------------------------------------------------------------------------|
| Isotype                   | lgG                                                                                                                               |
| Reactivity                | Human;Rat;Mouse;                                                                                                                  |
| Applications              | WB                                                                                                                                |
| Gene Name                 | FAM86C1 FAM86C                                                                                                                    |
| Protein Name              | FA86C                                                                                                                             |
| Immunogen                 | Synthesized peptide derived from human FA86C AA range: 7-57                                                                       |
| Specificity               | This antibody detects endogenous levels of FA86C at Human                                                                         |
| Formulation               | Liquid in PBS containing 50% glycerol, 0.5% BSA and 0.02% sodium azide.                                                           |
| Source                    | Polyclonal, Rabbit,IgG                                                                                                            |
| Purification              | The antibody was affinity-purified from rabbit serum by affinity-chromatography using specific immunogen.                         |
| Dilution                  | WB 1: 500-2000                                                                                                                    |
| Concentration             | 1 mg/ml                                                                                                                           |
| Purity                    | ≥90%                                                                                                                              |
| Storage Stability         | -20°C/1 year                                                                                                                      |
| Synonyms                  |                                                                                                                                   |
| Observed Band             |                                                                                                                                   |
| Cell Pathway              |                                                                                                                                   |
| Tissue Specificity        |                                                                                                                                   |
| Function                  | similarity:Belongs to the FAM86 family.,                                                                                          |
| Background                |                                                                                                                                   |
| matters needing attention | Avoid repeated freezing and thawing!                                                                                              |
| Usage suggestions         | This product can be used in immunological reaction related experiments. For more information, please consult technical personnel. |
|                           |                                                                                                                                   |