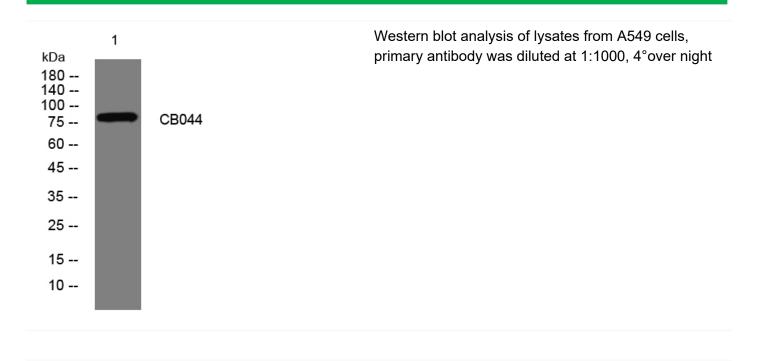

## CB044 rabbit pAb

| Catalog No                | YP-Ab-11155                                                                                                                       |
|---------------------------|-----------------------------------------------------------------------------------------------------------------------------------|
| Isotype                   | lgG                                                                                                                               |
| Reactivity                | Human; Mouse                                                                                                                      |
| Applications              | WB                                                                                                                                |
| Gene Name                 | C2orf44 PP384                                                                                                                     |
| Protein Name              | CB044                                                                                                                             |
| Immunogen                 | Synthesized peptide derived from human CB044 AA range: 213-263                                                                    |
| Specificity               | This antibody detects endogenous levels of CB044 at Human/Mouse                                                                   |
| Formulation               | Liquid in PBS containing 50% glycerol, 0.5% BSA and 0.02% sodium azide.                                                           |
| Source                    | Polyclonal, Rabbit,IgG                                                                                                            |
| Purification              | The antibody was affinity-purified from rabbit serum by affinity-chromatography using specific immunogen.                         |
| Dilution                  | WB 1: 500-2000                                                                                                                    |
| Concentration             | 1 mg/ml                                                                                                                           |
| Purity                    | ≥90%                                                                                                                              |
| Storage Stability         | -20°C/1 year                                                                                                                      |
| Synonyms                  |                                                                                                                                   |
| Observed Band             |                                                                                                                                   |
| Cell Pathway              |                                                                                                                                   |
| Tissue Specificity        |                                                                                                                                   |
| Function                  | similarity:Contains 2 WD repeats.,                                                                                                |
| Background                |                                                                                                                                   |
| matters needing attention | Avoid repeated freezing and thawing!                                                                                              |
| Usage suggestions         | This product can be used in immunological reaction related experiments. For more information, please consult technical personnel. |
|                           |                                                                                                                                   |