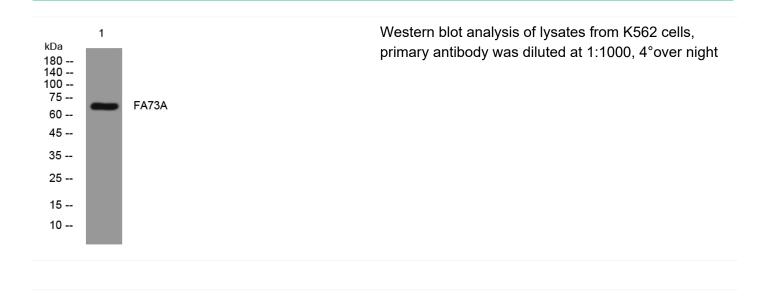

|                                                                                                            |
| Tissue Specificity                                              | caution: It is uncertain whether Met-1 or Met-33 is the initiator., similarity: Belongs to                 |
| Tissue Specificity<br>Function                                  | caution: It is uncertain whether Met-1 or Met-33 is the initiator., similarity: Belongs to                 |
| Tissue Specificity<br>Function<br>Background<br>matters needing | caution:It is uncertain whether Met-1 or Met-33 is the initiator.,similarity:Belongs to the FAM73 family., |



C Tel: 400-999-8863 💌 Email:UpingBio@163.com

Ø Website: www.upingBio.com

## **Products Images**