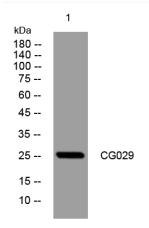

## **Products Images**

Western blot analysis of lysates from HuvEc cells, primary antibody was diluted at 1:1000, 4° over night