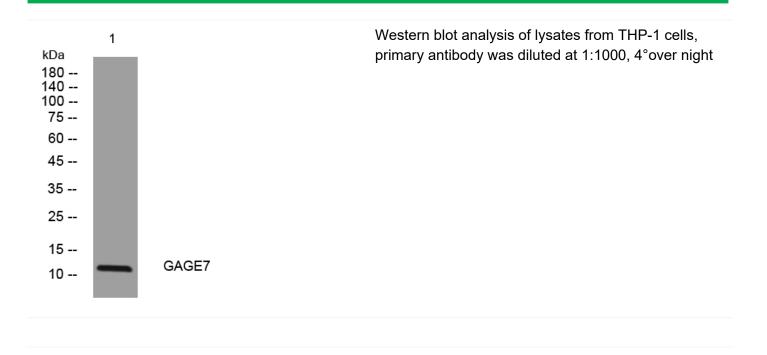

## GAGE7 rabbit pAb

| Catalog No                | YP-Ab-11230                                                                                                                       |
|---------------------------|-----------------------------------------------------------------------------------------------------------------------------------|
| Isotype                   | IgG                                                                                                                               |
| Reactivity                | Human;Rat;Mouse;                                                                                                                  |
| Applications              | WB                                                                                                                                |
| Gene Name                 | GAGE7 GAGE12I GAGE7B                                                                                                              |
| Protein Name              | GAGE7                                                                                                                             |
| Immunogen                 | Synthesized peptide derived from human GAGE7 AA range: 41-91                                                                      |
| Specificity               | This antibody detects endogenous levels of GAGE7 at Human                                                                         |
| Formulation               | Liquid in PBS containing 50% glycerol, 0.5% BSA and 0.02% sodium azide.                                                           |
| Source                    | Polyclonal, Rabbit,IgG                                                                                                            |
| Purification              | The antibody was affinity-purified from rabbit serum by affinity-chromatography using specific immunogen.                         |
| Dilution                  | WB 1: 500-2000                                                                                                                    |
| Concentration             | 1 mg/ml                                                                                                                           |
| Purity                    | ≥90%                                                                                                                              |
| Storage Stability         | -20°C/1 year                                                                                                                      |
| Synonyms                  |                                                                                                                                   |
| Observed Band             |                                                                                                                                   |
| Cell Pathway              |                                                                                                                                   |
| Tissue Specificity        | Expressed in some prostate cancer tissues but not in normal prostate tissue.                                                      |
| Function                  |                                                                                                                                   |
| Background                |                                                                                                                                   |
| matters needing attention | Avoid repeated freezing and thawing!                                                                                              |
| Usage suggestions         | This product can be used in immunological reaction related experiments. For more information, please consult technical personnel. |
|                           |                                                                                                                                   |

## **Products Images**