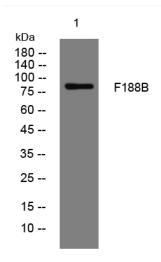

## F188B rabbit pAb

| Catalog No                                                                                                   | YP-Ab-11265                                                                                               |
|--------------------------------------------------------------------------------------------------------------|-----------------------------------------------------------------------------------------------------------|
| Isotype                                                                                                      | IgG                                                                                                       |
| Reactivity                                                                                                   | Human; Mouse                                                                                              |
| Applications                                                                                                 | WB                                                                                                        |
| Gene Name                                                                                                    | FAM188B C7orf67                                                                                           |
| Protein Name                                                                                                 | F188B                                                                                                     |
| Immunogen                                                                                                    | Synthesized peptide derived from human F188B AA range: 47-97                                              |
| Specificity                                                                                                  | This antibody detects endogenous levels of F188B at Human/Mouse                                           |
| Formulation                                                                                                  | Liquid in PBS containing 50% glycerol, 0.5% BSA and 0.02% sodium azide.                                   |
| Source                                                                                                       | Polyclonal, Rabbit,IgG                                                                                    |
| Purification                                                                                                 | The antibody was affinity-purified from rabbit serum by affinity-chromatography using specific immunogen. |
| Dilution                                                                                                     | WB 1: 500-2000                                                                                            |
| Concentration                                                                                                | 1 mg/ml                                                                                                   |
|                                                                                                              |                                                                                                           |
| Purity                                                                                                       | ≥90%                                                                                                      |
| Purity Storage Stability                                                                                     | ≥90%<br>-20°C/1 year                                                                                      |
|                                                                                                              |                                                                                                           |
| Storage Stability                                                                                            |                                                                                                           |
| Storage Stability Synonyms                                                                                   |                                                                                                           |
| Storage Stability Synonyms Observed Band                                                                     |                                                                                                           |
| Storage Stability Synonyms Observed Band Cell Pathway                                                        |                                                                                                           |
| Storage Stability Synonyms Observed Band Cell Pathway Tissue Specificity                                     |                                                                                                           |
| Storage Stability Synonyms Observed Band Cell Pathway Tissue Specificity Function                            |                                                                                                           |
| Storage Stability Synonyms Observed Band Cell Pathway Tissue Specificity Function Background matters needing | -20°C/1 year                                                                                              |

## **Products Images**

Western blot analysis of lysates from HEK293 cells, primary antibody was diluted at 1:1000, 4° over night