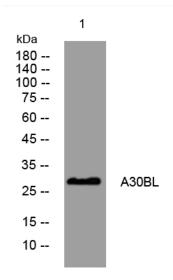

## **Products Images**

Western blot analysis of lysates from A549 cells, primary antibody was diluted at 1:1000, 4° over night