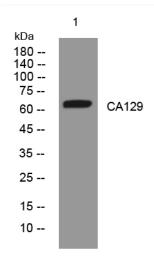

## **Products Images**

Western blot analysis of lysates from Hela cells, primary antibody was diluted at 1:1000, 4° over night