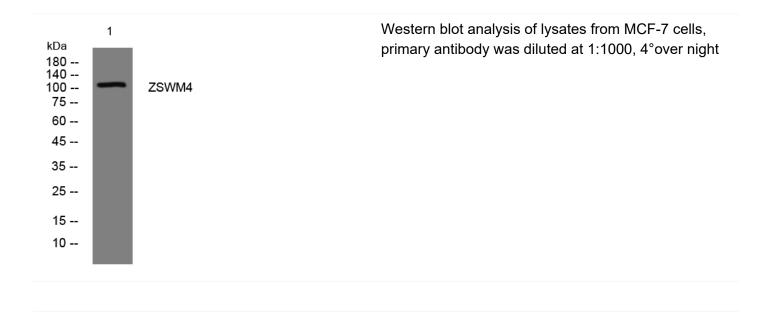

## ZSWM4 rabbit pAb

| Catalog No                | YP-Ab-11423                                                                                                                       |
|---------------------------|-----------------------------------------------------------------------------------------------------------------------------------|
| Isotype                   | lgG                                                                                                                               |
| Reactivity                | Human; Mouse                                                                                                                      |
| Applications              | WB                                                                                                                                |
| Gene Name                 | ZSWIM4                                                                                                                            |
| Protein Name              | ZSWM4                                                                                                                             |
| Immunogen                 | Synthesized peptide derived from human ZSWM4 AA range: 94-144                                                                     |
| Specificity               | This antibody detects endogenous levels of ZSWM4 at Human/Mouse                                                                   |
| Formulation               | Liquid in PBS containing 50% glycerol, 0.5% BSA and 0.02% sodium azide.                                                           |
| Source                    | Polyclonal, Rabbit,IgG                                                                                                            |
| Purification              | The antibody was affinity-purified from rabbit serum by affinity-chromatography using specific immunogen.                         |
| Dilution                  | WB 1: 500-2000                                                                                                                    |
| Concentration             | 1 mg/ml                                                                                                                           |
| Purity                    | ≥90%                                                                                                                              |
| Storage Stability         | -20°C/1 year                                                                                                                      |
| Synonyms                  |                                                                                                                                   |
| Observed Band             |                                                                                                                                   |
| Cell Pathway              |                                                                                                                                   |
| Tissue Specificity        |                                                                                                                                   |
| Function                  | similarity:Contains 1 SWIM-type zinc finger.,                                                                                     |
| Background                |                                                                                                                                   |
| matters needing attention | Avoid repeated freezing and thawing!                                                                                              |
| Usage suggestions         | This product can be used in immunological reaction related experiments. For more information, please consult technical personnel. |
|                           |                                                                                                                                   |