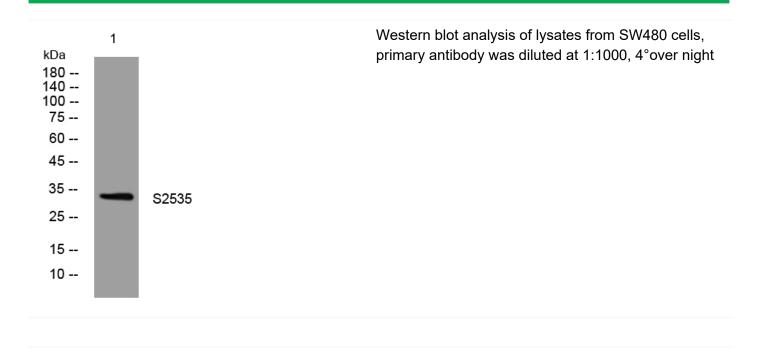

## S2535 rabbit pAb

| Catalog No                | YP-Ab-11448                                                                                                                                   |
|---------------------------|-----------------------------------------------------------------------------------------------------------------------------------------------|
| Isotype                   | IgG                                                                                                                                           |
| Reactivity                | Human; Mouse                                                                                                                                  |
| Applications              | WB                                                                                                                                            |
| Gene Name                 | SLC25A35                                                                                                                                      |
| Protein Name              | S2535                                                                                                                                         |
| Immunogen                 | Synthesized peptide derived from human S2535 AA range: 154-204                                                                                |
| Specificity               | This antibody detects endogenous levels of S2535 at Human/Mouse                                                                               |
| Formulation               | Liquid in PBS containing 50% glycerol, 0.5% BSA and 0.02% sodium azide.                                                                       |
| Source                    | Polyclonal, Rabbit,IgG                                                                                                                        |
| Purification              | The antibody was affinity-purified from rabbit serum by affinity-chromatography using specific immunogen.                                     |
| Dilution                  | WB 1: 500-2000                                                                                                                                |
| Concentration             | 1 mg/ml                                                                                                                                       |
| Purity                    | ≥90%                                                                                                                                          |
| Storage Stability         | -20°C/1 year                                                                                                                                  |
| Synonyms                  |                                                                                                                                               |
| Observed Band             |                                                                                                                                               |
| Cell Pathway              | Mitochondrion inner membrane ; Multi-pass membrane protein .                                                                                  |
| Tissue Specificity        |                                                                                                                                               |
| Function                  | similarity:Belongs to the mitochondrial carrier family.,similarity:Contains 3 Solcar repeats.,                                                |
| Background                | SLC25A35 belongs to the SLC25 family of mitochondrial carrier proteins (Haitina et al., 2006 [PubMed 16949250]).[supplied by OMIM, Mar 2008], |
| matters needing attention | Avoid repeated freezing and thawing!                                                                                                          |
| Usage suggestions         | This product can be used in immunological reaction related experiments. For more information, please consult technical personnel.             |
|                           |                                                                                                                                               |