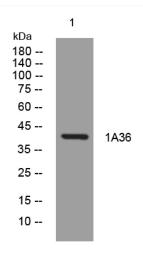

## **Products Images**

Western blot analysis of lysates from HpeG2 cells, primary antibody was diluted at 1:1000, 4° over night