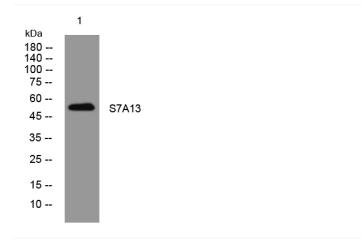

## **Products Images**

Western blot analysis of lysates from Hela cells, primary antibody was diluted at 1:1000, 4°over night