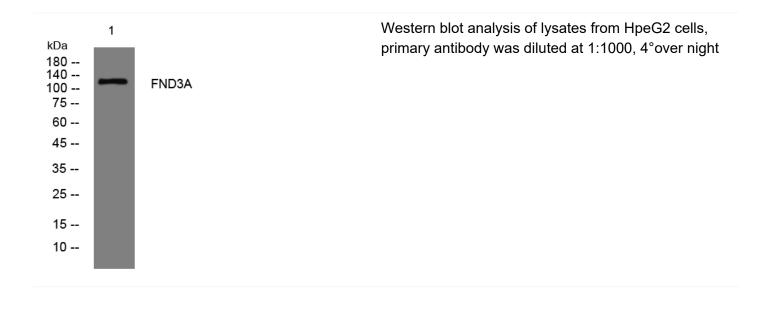

## FND3A rabbit pAb

| Catalog No                | YP-Ab-11476                                                                                                                                        |
|---------------------------|----------------------------------------------------------------------------------------------------------------------------------------------------|
| Isotype                   | lgG                                                                                                                                                |
| Reactivity                | Human; Mouse                                                                                                                                       |
| Applications              | WB                                                                                                                                                 |
| Gene Name                 | FNDC3A FNDC3 HUGO KIAA0970                                                                                                                         |
| Protein Name              | FND3A                                                                                                                                              |
| Immunogen                 | Synthesized peptide derived from human FND3A AA range: 184-234                                                                                     |
| Specificity               | This antibody detects endogenous levels of FND3A at Human/Mouse                                                                                    |
| Formulation               | Liquid in PBS containing 50% glycerol, 0.5% BSA and 0.02% sodium azide.                                                                            |
| Source                    | Polyclonal, Rabbit,IgG                                                                                                                             |
| Purification              | The antibody was affinity-purified from rabbit serum by affinity-chromatography using specific immunogen.                                          |
| Dilution                  | WB 1: 500-2000                                                                                                                                     |
| Concentration             | 1 mg/ml                                                                                                                                            |
| Purity                    | ≥90%                                                                                                                                               |
| Storage Stability         | -20°C/1 year                                                                                                                                       |
| Synonyms                  |                                                                                                                                                    |
| Observed Band             |                                                                                                                                                    |
| Cell Pathway              | Golgi apparatus membrane ; Single-pass membrane protein .                                                                                          |
| Tissue Specificity        | Expressed in the odontoblast and nerves in the dental pulp. Also expressed in trachea and to a lesser extent in the brain, liver, lung and kidney. |
| Function                  | similarity:Contains 9 fibronectin type-III domains.,                                                                                               |
| Background                |                                                                                                                                                    |
| matters needing attention | Avoid repeated freezing and thawing!                                                                                                               |
| Usage suggestions         | This product can be used in immunological reaction related experiments. For more information, please consult technical personnel.                  |
|                           |                                                                                                                                                    |