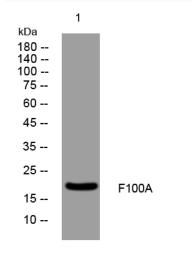

## **Products Images**

Western blot analysis of lysates from PC-12 cells, primary antibody was diluted at 1:1000, 4°over night