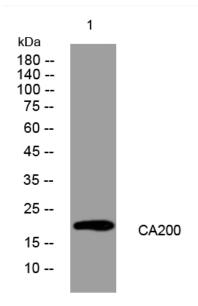

## **Products Images**

Western blot analysis of lysates from KB cells, primary antibody was diluted at 1:1000, 4°over night