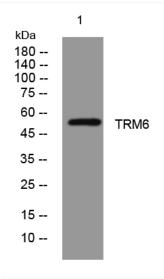

## **Products Images**

Western blot analysis of lysates from MCF-7 cells, primary antibody was diluted at 1:1000, 4°over night