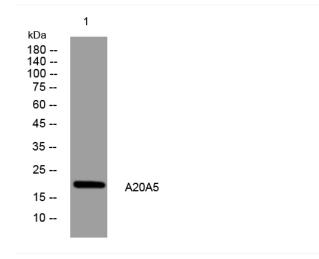

## **Products Images**

Western blot analysis of lysates from U2OS cells, primary antibody was diluted at 1:1000, 4°over night