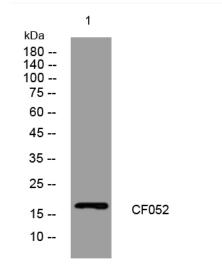

## **Products Images**

Western blot analysis of lysates from K562 cells, primary antibody was diluted at 1:1000, 4°over night