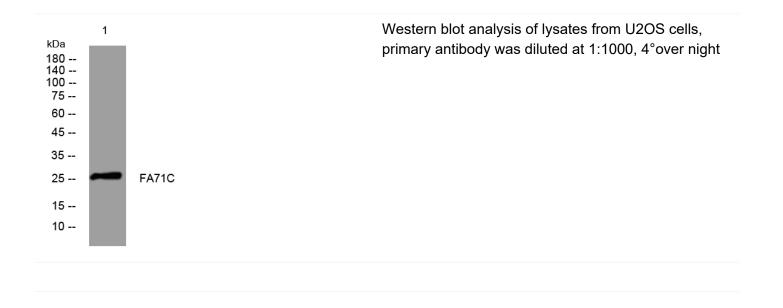

## FA71C rabbit pAb

| Catalog No                | YP-Ab-11556                                                                                                                       |
|---------------------------|-----------------------------------------------------------------------------------------------------------------------------------|
| Isotype                   | lgG                                                                                                                               |
| Reactivity                | Human;Rat;Mouse;                                                                                                                  |
| Applications              | WB                                                                                                                                |
| Gene Name                 | FAM71C                                                                                                                            |
| Protein Name              | FA71C                                                                                                                             |
| Immunogen                 | Synthesized peptide derived from human FA71C AA range: 38-88                                                                      |
| Specificity               | This antibody detects endogenous levels of FA71C at Human                                                                         |
| Formulation               | Liquid in PBS containing 50% glycerol, 0.5% BSA and 0.02% sodium azide.                                                           |
| Source                    | Polyclonal, Rabbit,IgG                                                                                                            |
| Purification              | The antibody was affinity-purified from rabbit serum by affinity-chromatography using specific immunogen.                         |
| Dilution                  | WB 1: 500-2000                                                                                                                    |
| Concentration             | 1 mg/ml                                                                                                                           |
| Purity                    | ≥90%                                                                                                                              |
| Storage Stability         | -20°C/1 year                                                                                                                      |
| Synonyms                  |                                                                                                                                   |
| Observed Band             |                                                                                                                                   |
| Cell Pathway              | nucleus,                                                                                                                          |
| Tissue Specificity        |                                                                                                                                   |
| Function                  | similarity:Belongs to the FAM71 family.,                                                                                          |
| Background                |                                                                                                                                   |
| matters needing attention | Avoid repeated freezing and thawing!                                                                                              |
| Usage suggestions         | This product can be used in immunological reaction related experiments. For more information, please consult technical personnel. |
|                           |                                                                                                                                   |

## **Products Images**