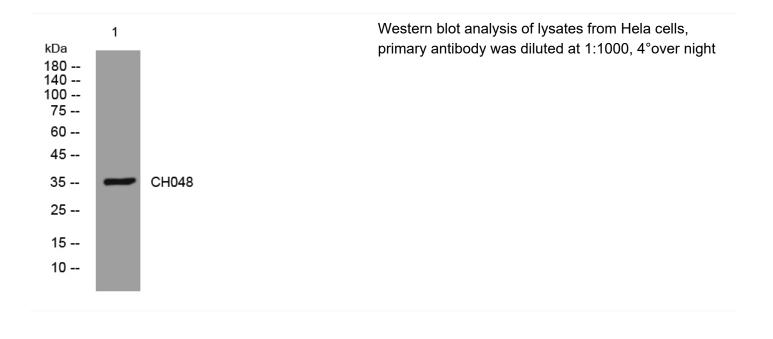

## CH048 rabbit pAb

| Catalog No                | YP-Ab-11577                                                                                                                       |
|---------------------------|-----------------------------------------------------------------------------------------------------------------------------------|
| lsotype                   | IgG                                                                                                                               |
| Reactivity                | Human; Mouse                                                                                                                      |
| Applications              | WB                                                                                                                                |
| Gene Name                 | C8orf48                                                                                                                           |
| Protein Name              | CH048                                                                                                                             |
| Immunogen                 | Synthesized peptide derived from human CH048 AA range: 47-97                                                                      |
| Specificity               | This antibody detects endogenous levels of CH048 at Human/Mouse                                                                   |
| Formulation               | Liquid in PBS containing 50% glycerol, 0.5% BSA and 0.02% sodium azide.                                                           |
| Source                    | Polyclonal, Rabbit,IgG                                                                                                            |
| Purification              | The antibody was affinity-purified from rabbit serum by affinity-chromatography using specific immunogen.                         |
| Dilution                  | WB 1: 500-2000                                                                                                                    |
| Concentration             | 1 mg/ml                                                                                                                           |
| Purity                    | ≥90%                                                                                                                              |
| Storage Stability         | -20°C/1 year                                                                                                                      |
| Synonyms                  |                                                                                                                                   |
| Observed Band             |                                                                                                                                   |
| Cell Pathway              |                                                                                                                                   |
| Tissue Specificity        |                                                                                                                                   |
| Function                  |                                                                                                                                   |
| Background                |                                                                                                                                   |
| matters needing attention | Avoid repeated freezing and thawing!                                                                                              |
| Usage suggestions         | This product can be used in immunological reaction related experiments. For more information, please consult technical personnel. |
|                           |                                                                                                                                   |

## **Products Images**