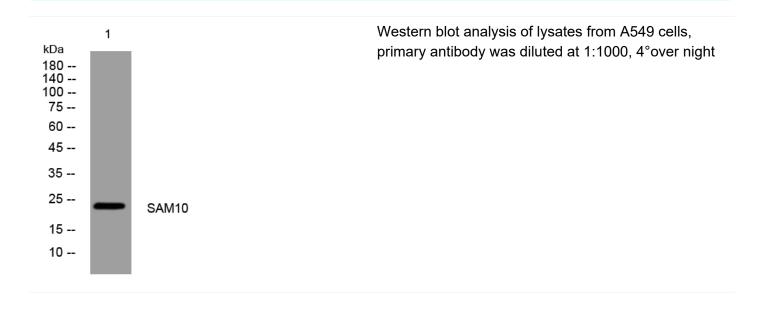

| similarity:Contains 1 SAM (sterile alpha motif) domain.,                                                  |
| Background                |                                                                                                           |
| matters needing attention | Avoid repeated freezing and thawing!                                                                      |
| Usage suggestions         | This product can be used in immunological reaction related experiments. For                               |
|                           | more information, please consult technical personnel.                                                     |



## UpingBio technology Co.,Ltd

🕑 Tel: 400-999-8863 💌 Email:UpingBio@163.com

Ø Website: www.upingBio.com

## **Products Images**