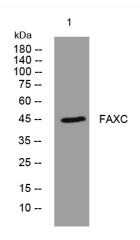

## **Products Images**

Western blot analysis of lysates from DU145 cells, primary antibody was diluted at 1:1000, 4° over night