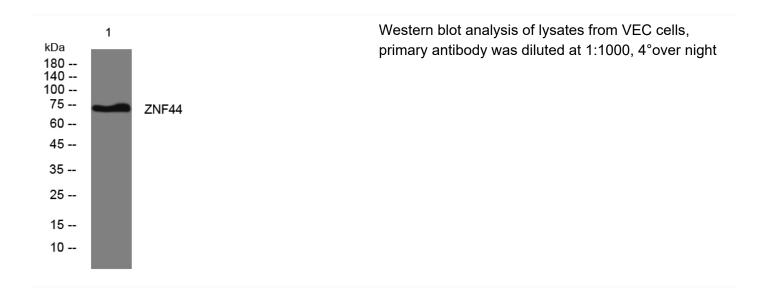

## ZNF44 rabbit pAb

| Catalog No                    | YP-Ab-11782                                                                                                                                                                                                                                                        |
|-------------------------------|--------------------------------------------------------------------------------------------------------------------------------------------------------------------------------------------------------------------------------------------------------------------|
| Isotype                       | lgG                                                                                                                                                                                                                                                                |
| Reactivity                    | Human;Rat;Mouse;                                                                                                                                                                                                                                                   |
| Applications                  | WB                                                                                                                                                                                                                                                                 |
| Gene Name                     | ZNF44 GIOT2 KOX7 ZNF55 ZNF58                                                                                                                                                                                                                                       |
| Protein Name                  | ZNF44                                                                                                                                                                                                                                                              |
| Immunogen                     | Synthesized peptide derived from human ZNF44 AA range: 540-590                                                                                                                                                                                                     |
| Specificity                   | This antibody detects endogenous levels of ZNF44 at Human                                                                                                                                                                                                          |
| Formulation                   | Liquid in PBS containing 50% glycerol, 0.5% BSA and 0.02% sodium azide.                                                                                                                                                                                            |
| Source                        | Polyclonal, Rabbit,IgG                                                                                                                                                                                                                                             |
| Purification                  | The antibody was affinity-purified from rabbit serum by affinity-chromatography using specific immunogen.                                                                                                                                                          |
| Dilution                      | WB 1: 500-2000                                                                                                                                                                                                                                                     |
| Concentration                 | 1 mg/ml                                                                                                                                                                                                                                                            |
| Purity                        | ≥90%                                                                                                                                                                                                                                                               |
| Storage Stability             | -20°C/1 year                                                                                                                                                                                                                                                       |
| Synonyms                      |                                                                                                                                                                                                                                                                    |
| Observed Band                 |                                                                                                                                                                                                                                                                    |
| Cell Pathway                  | Nucleus .                                                                                                                                                                                                                                                          |
| Tissue Specificity            |                                                                                                                                                                                                                                                                    |
| Function                      |                                                                                                                                                                                                                                                                    |
| Tunction                      | function:May be involved in transcriptional regulation.,similarity:Belongs to the krueppel C2H2-type zinc-finger protein family.,similarity:Contains 1 KRAB domain.,similarity:Contains 15 C2H2-type zinc fingers.,similarity:Contains 17 C2H2-type zinc fingers., |
| Background                    | krueppel C2H2-type zinc-finger protein family, similarity:Contains 1 KRAB<br>domain., similarity:Contains 15 C2H2-type zinc fingers., similarity:Contains 17                                                                                                       |
|                               | krueppel C2H2-type zinc-finger protein family, similarity:Contains 1 KRAB<br>domain., similarity:Contains 15 C2H2-type zinc fingers., similarity:Contains 17                                                                                                       |
| Background<br>matters needing | krueppel C2H2-type zinc-finger protein family, similarity:Contains 1 KRAB<br>domain., similarity:Contains 15 C2H2-type zinc fingers., similarity:Contains 17<br>C2H2-type zinc fingers.,                                                                           |

## **Products Images**