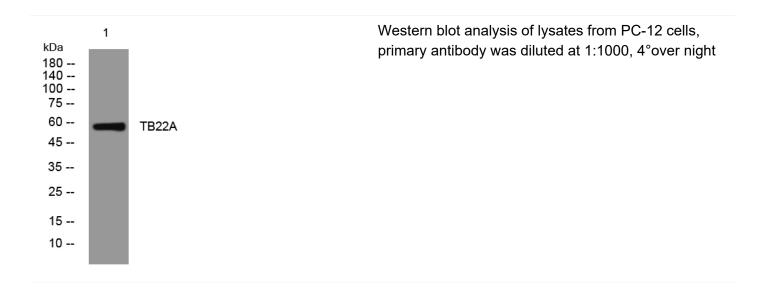

|
| Storage Stability<br>Synonyms<br>Observed Band<br>Cell Pathway<br>Tissue Specificity<br>Function                                  | -20°C/1 year<br>intracellular,endomembrane system,<br>function:May act as a GTPase-activating protein for Rab family                                                           |
| Storage Stability<br>Synonyms<br>Observed Band<br>Cell Pathway<br>Tissue Specificity<br>Function<br>Background<br>matters needing | -20°C/1 year<br>intracellular,endomembrane system,<br>function:May act as a GTPase-activating protein for Rab family<br>protein(s).,similarity:Contains 1 Rab-GAP TBC domain., |



## UpingBio technology Co.,Ltd

🕑 Tel: 400-999-8863 💌 Email:UpingBio@163.com

Ø Website: www.upingBio.com

## **Products Images**