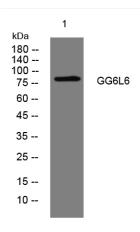

## **Products Images**

Western blot analysis of lysates from PC-12 cells, primary antibody was diluted at 1:1000, 4°over night