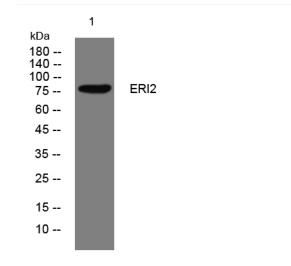

## **Products Images**

Western blot analysis of lysates from MDA-MB cells, primary antibody was diluted at 1:1000, 4°over night