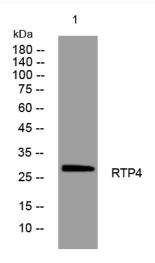

## **Products Images**

Western blot analysis of lysates from A431 cells, primary antibody was diluted at 1:1000, 4°over night