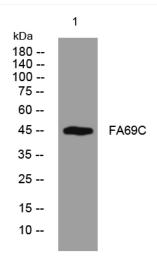

## **Products Images**

Western blot analysis of lysates from U2OS cells, primary antibody was diluted at 1:1000, 4°over night