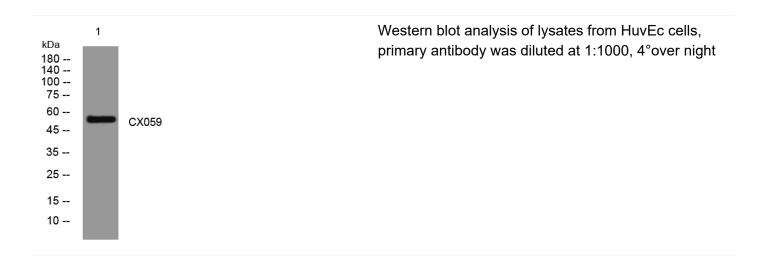

## CX059 rabbit pAb

| Catalog No                | YP-Ab-11972                                                                                                                                                    |
|---------------------------|----------------------------------------------------------------------------------------------------------------------------------------------------------------|
| Isotype                   | lgG                                                                                                                                                            |
| Reactivity                | Human;Rat;Mouse;                                                                                                                                               |
| Applications              | WB                                                                                                                                                             |
| Gene Name                 | CXorf59                                                                                                                                                        |
| Protein Name              | CX059                                                                                                                                                          |
| Immunogen                 | Synthesized peptide derived from human CX059 AA range: 306-356                                                                                                 |
| Specificity               | This antibody detects endogenous levels of CX059 at Human                                                                                                      |
| Formulation               | Liquid in PBS containing 50% glycerol, 0.5% BSA and 0.02% sodium azide.                                                                                        |
| Source                    | Polyclonal, Rabbit,IgG                                                                                                                                         |
| Purification              | The antibody was affinity-purified from rabbit serum by affinity-chromatography using specific immunogen.                                                      |
| Dilution                  | WB 1: 500-2000                                                                                                                                                 |
| Concentration             | 1 mg/ml                                                                                                                                                        |
| Purity                    | ≥90%                                                                                                                                                           |
| Storage Stability         | -20°C/1 year                                                                                                                                                   |
| Synonyms                  |                                                                                                                                                                |
| Observed Band             |                                                                                                                                                                |
| Cell Pathway              | integral component of membrane,                                                                                                                                |
| Tissue Specificity        |                                                                                                                                                                |
| Function                  |                                                                                                                                                                |
| Background                | While this gene is well-supported by transcript data, no functional information on its protein product is currently available. [provided by RefSeq, Dec 2009], |
| matters needing attention | Avoid repeated freezing and thawing!                                                                                                                           |
| Usage suggestions         | This product can be used in immunological reaction related experiments. For more information, please consult technical personnel.                              |
|                           |                                                                                                                                                                |

## **Products Images**