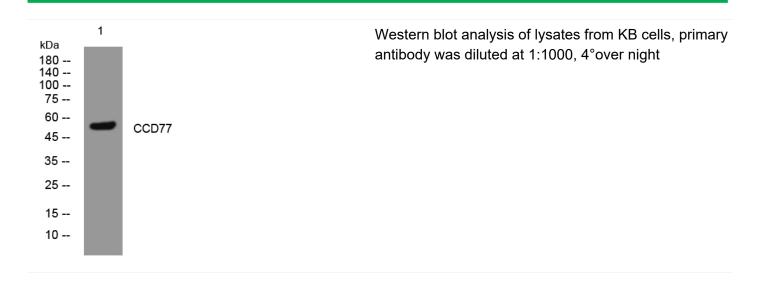

|
| Synonyms<br>Observed Band<br>Cell Pathway<br>Tissue Specificity                                              |                                                                                                           |
| Synonyms<br>Observed Band<br>Cell Pathway<br>Tissue Specificity<br>Function                                  |                                                                                                           |
| Synonyms<br>Observed Band<br>Cell Pathway<br>Tissue Specificity<br>Function<br>Background<br>matters needing | centrosome,membrane,                                                                                      |



## UpingBio technology Co.,Ltd

🕑 Tel: 400-999-8863 💌 Email:UpingBio@163.com

Ø Website: www.upingBio.com

## **Products Images**