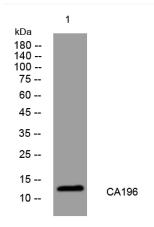

## **Products Images**

Western blot analysis of lysates from MCF-7 cells, primary antibody was diluted at 1:1000, 4° over night