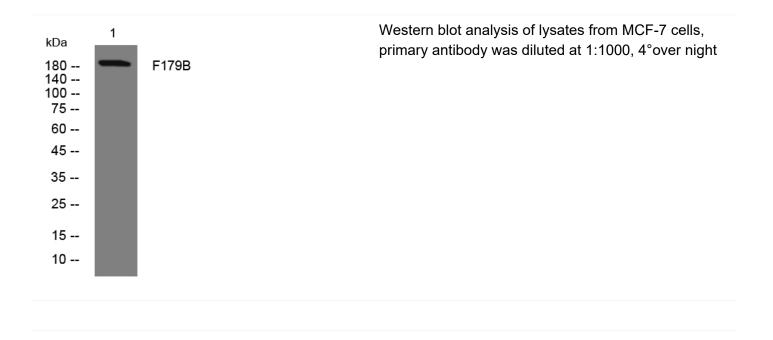

## F179B rabbit pAb

| Catalog No         | YP-Ab-12086                                                                                                                                                                                                                                                                          |
|--------------------|--------------------------------------------------------------------------------------------------------------------------------------------------------------------------------------------------------------------------------------------------------------------------------------|
| Isotype            | lgG                                                                                                                                                                                                                                                                                  |
| Reactivity         | Human; Mouse                                                                                                                                                                                                                                                                         |
| Applications       | WB                                                                                                                                                                                                                                                                                   |
| Gene Name          | FAM179B KIAA0423                                                                                                                                                                                                                                                                     |
| Protein Name       | F179B                                                                                                                                                                                                                                                                                |
| Immunogen          | Synthesized peptide derived from human F179B AA range: 1664-1714                                                                                                                                                                                                                     |
| Specificity        | This antibody detects endogenous levels of F179B at Human/Mouse                                                                                                                                                                                                                      |
| Formulation        | Liquid in PBS containing 50% glycerol, 0.5% BSA and 0.02% sodium azide.                                                                                                                                                                                                              |
| Source             | Polyclonal, Rabbit,IgG                                                                                                                                                                                                                                                               |
| Purification       | The antibody was affinity-purified from rabbit serum by affinity-chromatography using specific immunogen.                                                                                                                                                                            |
| Dilution           | WB 1: 500-2000                                                                                                                                                                                                                                                                       |
| Concentration      | 1 mg/ml                                                                                                                                                                                                                                                                              |
| Purity             | ≥90%                                                                                                                                                                                                                                                                                 |
| Storage Stability  | -20°C/1 year                                                                                                                                                                                                                                                                         |
| Synonyms           |                                                                                                                                                                                                                                                                                      |
| Observed Band      |                                                                                                                                                                                                                                                                                      |
| Cell Pathway       | Cell projection, cilium . Cytoplasm, cytoskeleton . Cytoplasm, cytoskeleton, cilium axoneme . Detected along the length of primary cilia and at the basal body. Colocalization with the cytoplasmic microtubule cytoskeleton upon heterologous expression is most likely an artifact |
| Tissue Specificity |                                                                                                                                                                                                                                                                                      |
| Function           | similarity:Belongs to the FAM179 family.,similarity:Contains 6 HEAT repeats.,                                                                                                                                                                                                        |
| Background         |                                                                                                                                                                                                                                                                                      |
| matters needing    | Avoid repeated freezing and thawing!                                                                                                                                                                                                                                                 |
| attention          |                                                                                                                                                                                                                                                                                      |
| Usage suggestions  | This product can be used in immunological reaction related experiments. For more information, please consult technical personnel.                                                                                                                                                    |